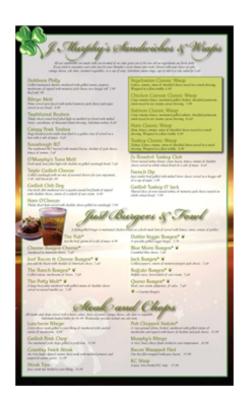

# Sample Menu Improvements

# Before

| APPET ZERS                                                                    | 3000        |
|-------------------------------------------------------------------------------|-------------|
| DIPS                                                                          |             |
| CHILE CON QUESO                                                               | 5.25        |
| PICADILLO CON QUESO<br>Chia ber Suess and Strains Best.                       | 6.25        |
| GRANDE DIP                                                                    | 7.25        |
| (Chile Con Queen, Guarantole,<br>Prox de Galle, Bearre)                       |             |
| JACO BEST OF CHICKEN FALSTA                                                   | \$1.Mg      |
|                                                                               |             |
| QUESOS FLAMEAD                                                                | os          |
| SHRMP-QUESO                                                                   | 7.99        |
| Mith Grilled Buby Shrimp                                                      | 7.00        |
| FAJITA QUESO<br>With Grilled Solel or Chicken                                 | 7.99        |
| POBLANO QUESO                                                                 | 7.99        |
| With Founded Publises Propers,<br>Steam and Onions.                           |             |
| (All Quesce are Water with Most                                               | erey Jack   |
| Chemic                                                                        |             |
|                                                                               |             |
| QUESADILLAS                                                                   |             |
| BEEF & CHICKEN FAJRTA                                                         | 8.25        |
| SHRMP                                                                         | 6.59        |
| SPINACH & MUSHROOMS<br>VEGETABLE                                              | 7.49        |
| ( Made with a Large Flour Total                                               |             |
| Cheese, Served with a Sid<br>Guscamole, Sour Cream and Pico                   | e of        |
| Gardenia, and Charles Park                                                    | - an Garag  |
| NACHOS                                                                        |             |
| BEAN & CHEESE                                                                 | 6.99        |
| GROUND BEEF<br>FAUTA BEEF OR CHOKENS                                          | 7.49        |
| CHORIZO<br>LINCITIX BIETE OK CHOKEN                                           | 6.99        |
| VEGETARIAN(BLACK BEAMS)                                                       | 6.99        |
| PAPA LOCO (to had how bein.                                                   | WA 2-4-     |
| Chicken Fights & Christian Grame)                                             | 7.99        |
| per Tropped With Mines Changes & Serve                                        | with a Siew |
| BOTANA GRANCE                                                                 | 9.99        |
| (2)Page box, Chile on Queue, Beef o                                           | or Chicken  |
| Quesation (2) String District and 2<br>property, Served with Quacanole, S     |             |
| SHRIMP DUABLO                                                                 | 8.99        |
| Secon Wrapped Jolopeto Filled Stron                                           |             |
|                                                                               | *           |
| SHRIMP COCKTAIL                                                               | 7.99        |
| SHRIMP COCKTAIL,<br>Bay Shring in a Spicy Tomate Sauce,<br>and Pool de Gallo. | 7.99        |
| Bay Strong in a Spice Tomate Sauce.                                           | 7.99        |