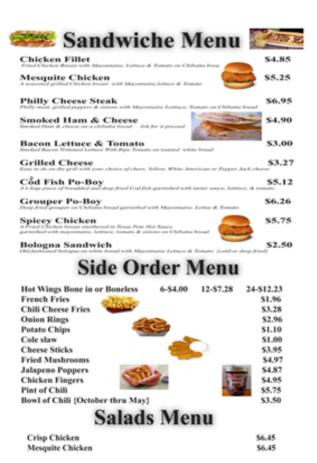

# Sample Menu Improvements

# Before

| APPET ZERS                                                                    | 3000        |
|-------------------------------------------------------------------------------|-------------|
| DIPS                                                                          |             |
| CHILE CON QUESO                                                               | 5.25        |
| PICADILLO CON QUESO<br>Chia ber Suess and Strains Best.                       | 6.25        |
| GRANDE DIP                                                                    | 7.25        |
| (Chile Con Queen, Guarantole,<br>Prox de Galle, Bearre)                       |             |
| JACO BEST OF CHICKEN FALSTA                                                   | \$1.Mg      |
|                                                                               |             |
| QUESOS FLAMEAD                                                                | os          |
| SHRMP-QUESO                                                                   | 7.99        |
| Mith Grilled Buby Shrimp                                                      | 7.00        |
| FAJITA QUESO<br>With Grilled Solel or Chicken                                 | 7.99        |
| POBLANO QUESO                                                                 | 7.99        |
| With Founded Publises Propers,<br>Steam and Onions.                           |             |
| (All Quesce are Water with Most                                               | erey Jack   |
| Chemic                                                                        |             |
|                                                                               |             |
| QUESADILLAS                                                                   |             |
| BEEF & CHICKEN FAJRTA                                                         | 8.25        |
| SHRMP                                                                         | 6.59        |
| SPINACH & MUSHROOMS<br>VEGETABLE                                              | 7.49        |
| ( Made with a Large Flour Total                                               |             |
| Cheese, Served with a Sid<br>Guscamole, Sour Cream and Pico                   | e of        |
| Gardenia, and Charles Park                                                    | - an Garag  |
| NACHOS                                                                        |             |
| BEAN & CHEESE                                                                 | 6.99        |
| GROUND BEEF<br>FAUTA BEEF OR CHOKENS                                          | 7.49        |
| CHORIZO<br>LINCITIX BIETE OK CHOKEN                                           | 6.99        |
| VEGETARIAN(BLACK BEAMS)                                                       | 6.99        |
| PAPA LOCO (to had how bein.                                                   | WA 2-4-     |
| Chicken Fights & Christian Grame)                                             | 7.99        |
| per Tropped With Mines Changes & Serve                                        | with a Siew |
| BOTANA GRANCE                                                                 | 9.99        |
| (2)Page box, Chile on Queue, Beef o                                           | or Chicken  |
| Quesation (2) String District and 2<br>property, Served with Quacanole, S     |             |
| SHRIMP DUABLO                                                                 | 8.99        |
| Secon Wrapped Jolopeto Filled Stron                                           |             |
|                                                                               | *           |
| SHRIMP COCKTAIL                                                               | 7.99        |
| SHRIMP COCKTAIL,<br>Bay Shring in a Spicy Tomate Sauce,<br>and Pool de Gallo. | 7.99        |
| Bay Strong in a Spice Tomate Sauce.                                           | 7.99        |