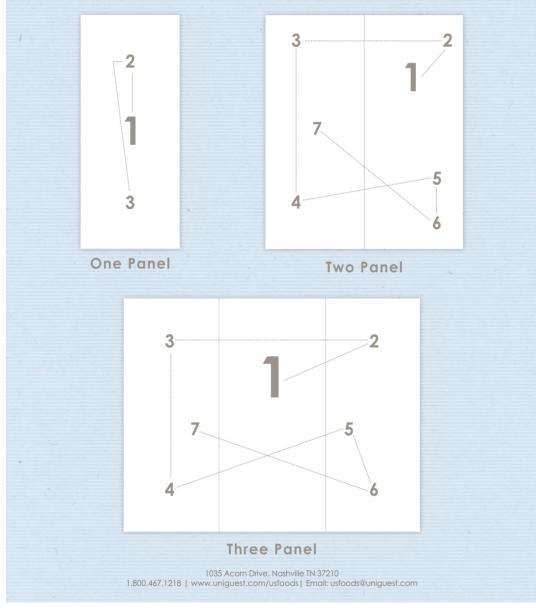

# Menu Eye Flow

How your customers read your menu is important to where you place your menu items. It's also critical when it comes to highlighting profitable menu items. You need to position your best entrée items (Stars) where your customer's eye flow pattern takes them, to help you sell more items. Pop boxes should be as close as possible to where your eye flows throughout the menu

Consider eye scanning patterns for "strategic placement"